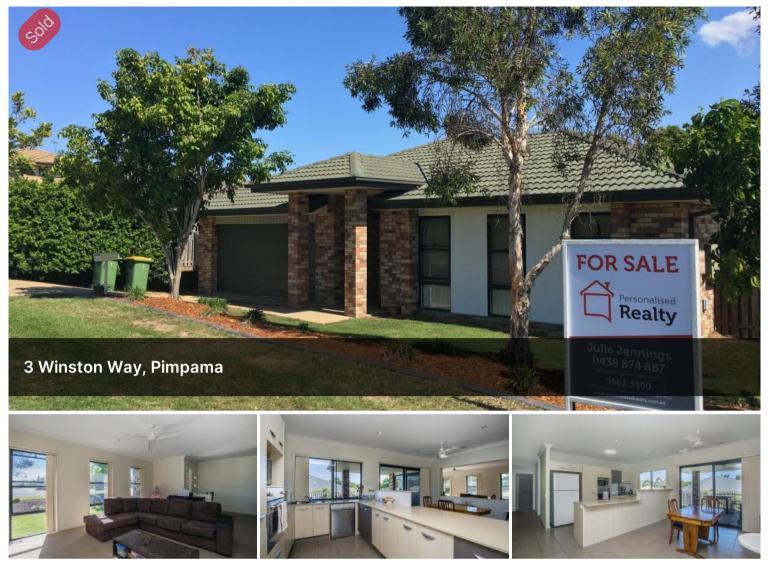

## GREAT INVESTORS OR OWNER OCCUPIER PROPERTY

Great investors or owner occupier property!

This Property has a lovely elevated block, views to the mountains from the patio and from large modern kitchen. Four generous sized bedrooms Master room with large ensuite and separate walk-in robe Large lounge room with reverse cycle air conditioning. Spacious tiled Family room/ Dining room Separate Large laundry Double garage side access suitable for car / boat or trailer.

Close to M1, Schools, Train stations, 3 Minutes to new Westfields Shopping Centre at Coomera being build.

The above information provided has been furnished to us by the vendor/s. We have not

A ≝ 2 ⇔ 2 ⊡
722 m2

| Price         | SOLD        |
|---------------|-------------|
| Property Type | Residential |
| Property ID   | 443         |
| Land Area     | 722 m2      |