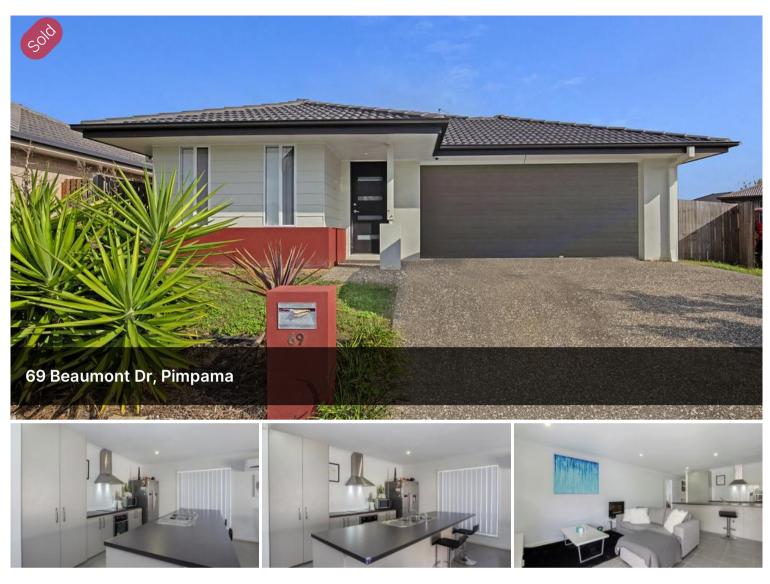

## First Homeowners Dream or Investors Gem

4 Bedrooms

1 Main bathroom ,1 En-suite

Modern Galley Kitchen

Dishwasher

Reverse cycle Air Conditioner in Living area.

2 Living area's

Double Lockup with Auto Control

Fully fenced large 597sq meter block of land.

Covered Patio

Close to M1, Schools, Train Station, New Westfields Towncentre & New Pimpama Village. ₿4 ₿2 ቈ2

Price SOLD for \$440,000

Property Type Property ID 459