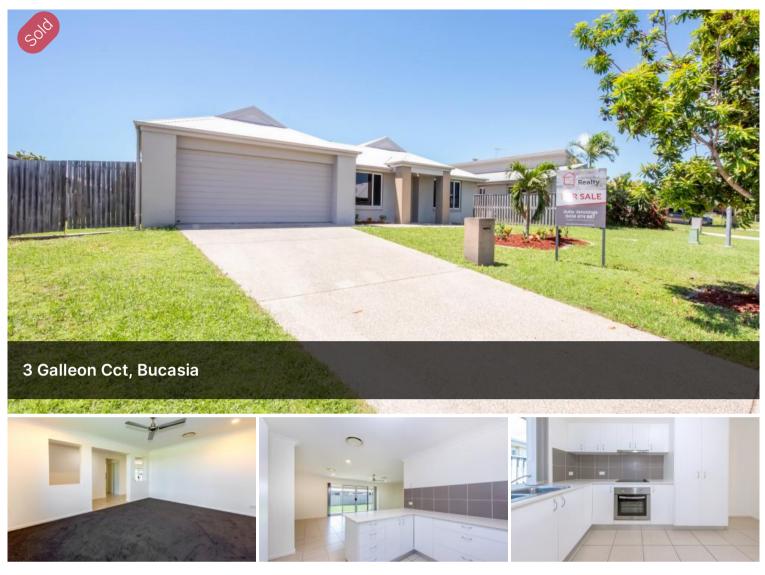

## LOVELY LARGE HOME

This property has had a total freshen up, ready to just move in, freshly painted, new carpets, gardens redone.

walking distance to beach, set in an estate with lovely parks, close to shops and schools, 15 minutes from Mt Pleasant Shopping Centre, Bunnings, Spotlight.

Features:

4 Bedrooms , carpeted.

Large carpeted seperate formal lounge room.

Fully tiled seperate family room, with sliding double doors leading out onto large covered patio.

Masterbed with ensuite

Main bathroom with tub & shower.

Modern Granite benchs through out bath room & kitchen

♣ 4 ♣ 2 ⇔ 2 □
747 m2

Price SOLD for \$380,000 Property Residential Type

Property ID 560 Land Area 747 m2

Seperate laundry

Double garage with auto control

This property has a very large block of land accesable by double gates on oneside, the space in the backyard is very usable possibly suitable for large storage shed and pool area.