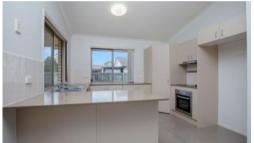

Property Features:

All new carpets & paintwork through out.

4 Bedrooms

2 Bathrooms.

Masterbedroom is ensuited and walk-in-robe

Open planned living area.

Modern Granite benchtop Kitchen, Dishwasher, Hotplate, Oven & Rangehood △ 4 ← 2 ← 2 □ 617 m2