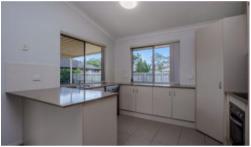

Property Features:

All new carpets & paintwork through out.

4 Bedrooms

2 Bathrooms.

Masterbedroom is ensuited and walk-in-robe

Open planned living area.

Modern Granite benchtop Kitchen, Dishwasher, Hotplate, Oven & Rangehood △ 4 ← 2 ← 2 □ 617 m2