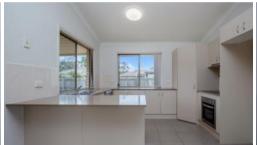

Property Features:

All new carpets & paintwork through out.

4 Bedrooms

2 Bathrooms.

Masterbedroom is ensuited and walk-in-robe

Open planned living area.

Modern Granite benchtop Kitchen, Dishwasher, Hotplate, Oven & Rangehood △ 4 ← 2 ← 2 □ 617 m2