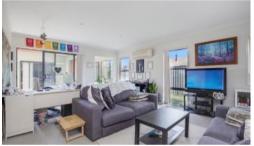

Kitchen, Living Area & Dining combined.

A sliding door in living area leads onto patio, which over looks the very private fully fenced back garden.

The Master Bedroom has a walk-in robe and esuite.

Main bathroom is situated next to the other two bedrooms.