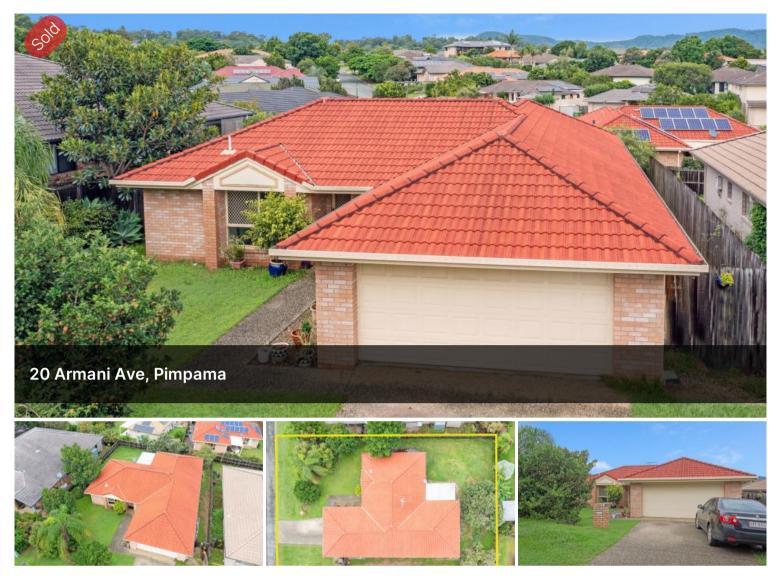

## GREAT OWNER OCCUPIER OR INVESTMENT

Highway, all the theme parks, set in a nice leafy estate.

This property is a lovely family home, it is central to all, Shopping Centers, Railway Stations, M1 The home has two leaving areas,

large Family, Dining & Kitchen combined, fully tiled, sliding glass doors out to patio area.

Kitchen has large granite survey bar, with modern appliances, dishwasher, Glass Hotplate, Rangehood & electric oven.

Formal Lounge room, carpeted.

4 Bedrooms with built-ins & ceiling fans.

Master Bedroom has walk-in wardrobe & ensuit, Spilt System air conditioner.

♣ 4 ♣ 2 ⇔ 2 □
600 m2

Price SOLD for \$510,000 Property Residential Type