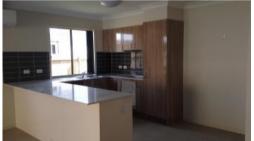

## Features:

- Two living areas carpeted lounge & air conditioned casual tiled family/meals
- Ceiling fans and built in robes in bedrooms
- Master bedroom with ensuite & walk through robe
- Main bathroom with separate toilet
- Open plan kitchen with breakfast bar, stainless steel appliances and dishwasher
- Alfresco dining in the undercover outdoor entertainment area
- Fully fenced yard with easy care garden
- Automatic double garage with internal access and storage