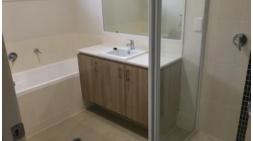

## Features:

- Two living areas carpeted lounge & air conditioned casual tiled family/meals
- Ceiling fans and built in robes in bedrooms
- Master bedroom with ensuite & walk through robe
- Main bathroom with separate toilet
- Open plan kitchen with breakfast bar, stainless steel appliances and dishwasher
- Alfresco dining in the undercover outdoor entertainment area
- Fully fenced yard with easy care garden
- Automatic double garage with internal access and storage