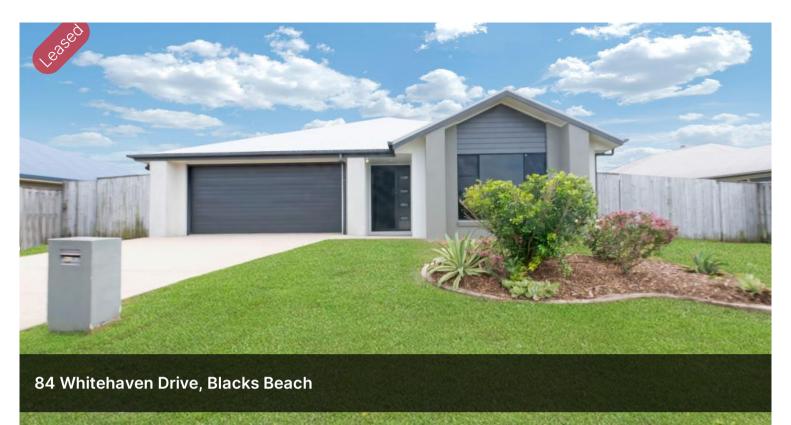

## Large Plan - Ducted A/C

This home has the following features:

- Fully ducted Air Conditioning with the control of four zones
- European appliances
- 4 Bedrooms
- E/S to the main
- W/R to the main
- Separate lounge room
- Combined dining and living
- Large well appointed kitchen
- Large patio area
- Tinted windows
- Efficient heat pump hot water system