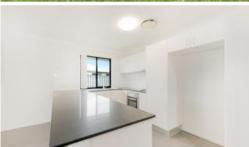

## Large Plan - Ducted A/C

This home has the following features:

- Fully ducted Air Conditioning with the control of four zones
- European appliances
- 4 Bedrooms
- E/S to the main
- W/R to the main
- Separate lounge room
- Combined dining and living
- Large well appointed kitchen
- Large patio area
- Tinted windows
- Efficient heat pump hot water system