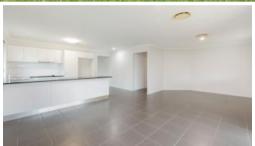

## Large Plan - Ducted A/C

This home has the following features:

- Fully ducted Air Conditioning with the control of four zones
- European appliances
- 4 Bedrooms
- E/S to the main
- W/R to the main
- Separate lounge room
- Combined dining and living
- Large well appointed kitchen
- Large patio area
- Tinted windows
- Efficient heat pump hot water system