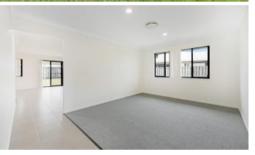

## Large Plan - Ducted A/C

This home has the following features:

- Fully ducted Air Conditioning with the control of four zones
- European appliances
- 4 Bedrooms
- E/S to the main
- W/R to the main
- Separate lounge room
- Combined dining and living
- Large well appointed kitchen
- Large patio area
- Tinted windows
- Efficient heat pump hot water system